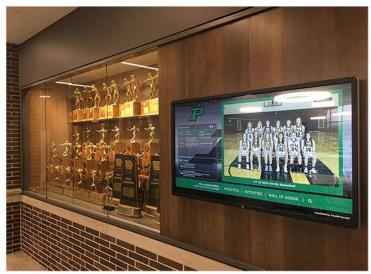

## **Custom Tab Options**

Display content your way with a custom tab. Move your yearbooks online, capture signing day moments, proudly display records or maybe you have something not yet produced on a TouchWall. The choice is yours.