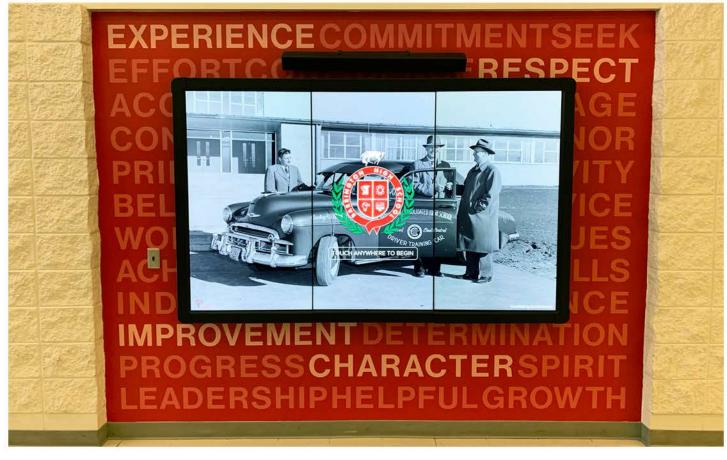

#### Wall Wraps

Wall wraps are laser cut to exacting specifications to match the dimensions of your wall space with pricing based on the size of the wall to be covered. Transforms a plain wall into a work of art with your TouchPros TouchWall as the center of focus.