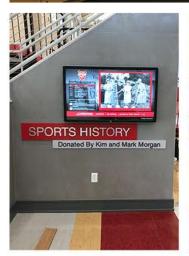

#### Custom Enclosures

Enclosures are available in one-, two- and three-piece configurations with fully custom graphics unique to your school. Manufactured from strong, lightweight AlumaCorr™ designed to be durable in high traffic locations. Brings additional attention and focus to your TouchWall.

#### Wall Wraps

Wall wraps are laser cut to exacting specifications to match the dimensions of your wall space with pricing based on the size of the wall to be covered. Transforms a plain wall into a work of art with your TouchPros TouchWall as the center of focus.