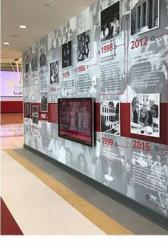

## TOUCHWALL XL

## Six Options, Unlimited Recognition

Impressively impactful starting at 8-feet wide, our multi-panel TouchWall XL product provides an experience like no other. The ultimate in school recognition and achievement, this product

highlights designated content on any of the screens or toggles to full screen view. Multi-touch technology

allows up to 32 simultaneous interactions with pinpoint accuracy fostering a community atmosphere where everyone has access to all

historical information.

Engineered for the school that never follows, content is displayed in unparalleled clarity and vibrancy exceeding 4K resolution. Archives comealive with directional sound that immerses visitors standing at the screen ... and stand they will for years to come as the touchscreen is made with a rugged glass

front that borders on indestructible.

Content is easily managed through an intuitive web-based content management system for real-time posting of images, text and video files. Training and support is included and provided as schools have come to expect from TouchPros ... timely and exceeding expectations.