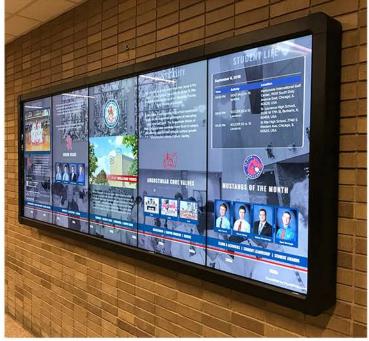

## TOUCHWALL XL

## Six Options, Unlimited Recognition

Impressively impactful starting at 8-feet wide, our multi-panel TouchWall XL product provides an experience like no other. The ultimate in school recognition and achievement, this product

highlights designated content on any of the screens or toggles to full screen view. Multi-touch technology

allows up to 32 simultaneous interactions with pinpoint accuracy fostering a community atmosphere where everyone has access to all

historical information.

Engineered for the school that never follows, content is displayed in unparalleled clarity and vibrancy exceeding 4K resolution. Archives comealive with directional sound that immerses visitors standing at the screen ... and stand they will for years to come as the touchscreen is made with a rugged glass

front that borders on indestructible.

Content is easily managed through an intuitive web-based content management system for real-time posting of images, text and video files. Training and support is included and provided as schools have come to expect from TouchPros ... timely and exceeding expectations.

#### Inquire Today Regarding TouchWall XL

Available in three-, four- and five-panel options in portrait screen sizes of 46-and 55-inches.