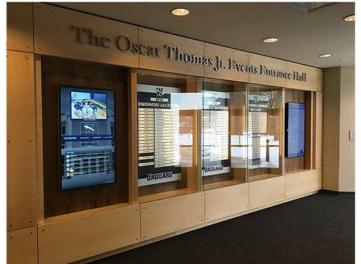

## TOUCHWALL XL

## Six Options, Unlimited Recognition

Impressively impactful starting at 8-feet wide, our multi-panel TouchWall XL product provides an experience like no other. The ultimate in school recognition and achievement, this product

#### Inquire Today Regarding TouchWall XL

Available in three-, four- and five-panel options in portrait screen sizes of 46-and 55-inches.