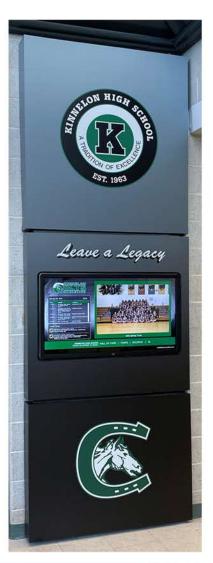

#### Custom Enclosures

Enclosures are available in one-, two- and three-piece configurations with fully custom graphics unique to your school. Manufactured from strong, lightweight AlumaCorr™ designed to be durable in high traffic locations. Brings additional attention and focus to your TouchWall.